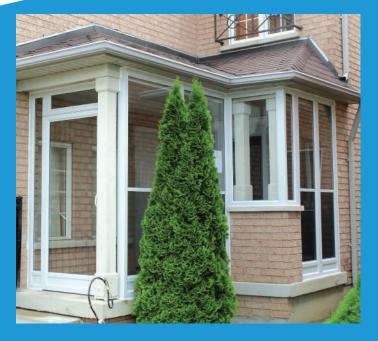

# **VINYL PORCH ENCLOSURES**

- Porch enclosures come standard with fixed panels
- Threshold included
- No exposed screws after installation
- All systems include Silver or Brass Elite Lever Hardware
- Modern Clean Lines
- Everlast Porch Enclosures are custom made to meet all of your unique requirements. Whether it is used for protection against the winter months or protection against mosquitoes in the summer, there are no limitations as to what your new Everlast Porch Enclosure can do for you

# ALUMINUM PORCH ENCLOSURES CLASSIC STYLE ONLY

- All porch enclosures are constructed with 2" heavy wall extruded aluminum frame.
- Each enclosure comes with any classic style of our aluminum storm doors. Refer to our aluminum storm door section for selections.
- Upon receiving the porch enclosure all hardware and joining channels are provided for easy installation. All necessary U, L, & H channels are provided as required.
- Everlast Porch Enclosures are custom made to meet all of your unique requirements. Whether it is used for protection against the winter months or protection against mosquitoes in the summer; there are no limitations as to what your new Everlast Porch Enclosure can do for you.