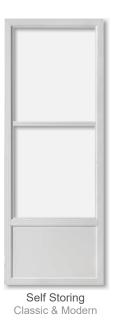

uded aluminum frame
- Diecast internal miter corners
- Durable baked enamel duracron finish
- Heavy duty torsion bar closer
- Installation hardware included
- Tempered safety glass
- Triple rubber sweep
- Victoria Doors #2 & #3 comes with interchangeable screen on top section only
- Standard DX handle

## **CLASSIC**



- Available with 1 1/2" & 2" doors only
- Not available with retractable screen

#### **OPTIONS**



- Pet Mesh (Polycoated Fiberglass Screen Mesh)
- Bottom venting side slider
- Brass, Silver or Oil Rubbed Bronze box Sweep available.

# **OPTIONS**

## **DECORATIVE OPTIONS**



Patterned V-Groove Design



15 Square V-Groove Design



Border V-Groove Design Sandblasted



Floral A



Floral B Sandblasted



Floral C Sandblasted



Sandblasted 3LSS artglass on side panels









Classic & Modern

One Lite Classic & Modern







3/4 Self Storing Classic & Modern

## **COLOUR OPTIONS**



Everlast's exclusive colours are as true to life as can be reproduced in print. Actual colours may vary from print.

# VINYL STORM DOORS FEATURES & BENEFITS

- · Aluminum stiffener throughout for strength and maximum durability
- · Fusion welded 45 degree corners with mechanically fastened 90° aluminum angle brackets for added strength
- Aluminum pre hung frame for easy installation
- · Comes with choice of Brass, Silver or optional Oil Rubbed Bronze Elite Lever handle with matching door sweep
- · Durable Euro paint available in standard paint finishes for exterior only (Interior available in white only)
- For standard paint finishes please refer to our aluminum storm door