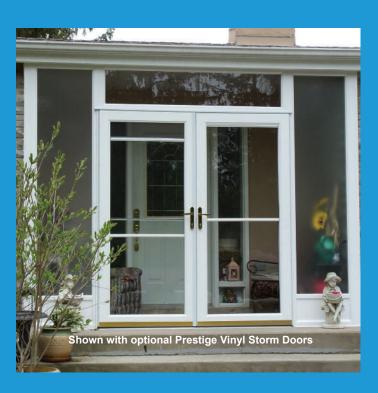

# **PRESTIGE**

- Hidden retractable screen for easy ventilation.
- Screen is hidden in top door rail. Slides from top down and locks into mulitple venting positions.
- · Decorative horizontal SDL Bar.

Note: Vinyl storm doors also shown on front cover