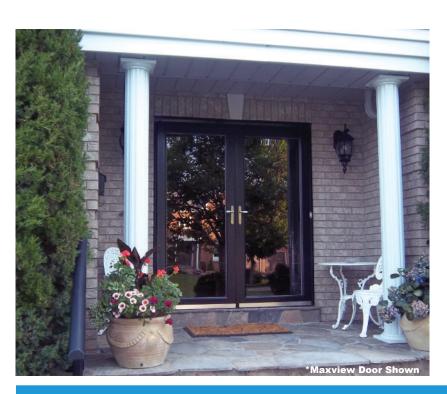

# **MAXVIEW**

- Full tempered glass insert for maximum viewing.
- Perfect for not obscuring decorative glass inserts on entry doors.