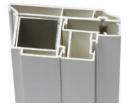

# VINYL STORM DOORS FEATURES & BENEFITS

- · Aluminum stiffener throughout for strength and maximum durability
- · Fusion welded 45 degree corners with mechanically fastened 90° aluminum angle brackets for added strength
- Aluminum pre hung frame for easy installation
- · Comes with choice of Brass, Silver or optional Oil Rubbed Bronze Elite Lever handle with matching door sweep
- · Durable Euro paint available in standard paint finishes for exterior only (Interior available in white only)
- For standard paint finishes please refer to our aluminum storm door colour chart
- Custom colours available upon request
- In compliance with storm door CGSB-82-GP-3M standard

External Steel Corner Bracket

Internal Aluminum Stiffener

Internal Steel Corner Bracket