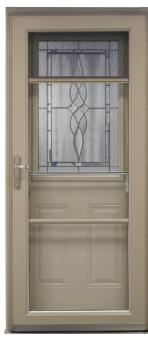

# **ALUMINUM STORM DOORS FEATURES**

### **MODERN**

- Available with 2 1/4" doors only
- Available with retractable screen (SS, DSS, 3LSS. Full Lite Models only)
- Choice of Brass or Silver DX Handle

#### **STYLES**

- Self lubricating hinges
- Heavy wall extruded aluminum frame
- Diecast internal miter corners
- Durable baked enamel duracron finish
- Heavy duty torsion bar closer
- Installation hardware included
- Tempered safety glass
- Triple rubber sweep
- Victoria Doors #2 & #3 comes with interchangeable screen on top section only
- Standard DX handle

## **CLASSIC**

- Available with 1 1/2" & 2" doors only
- Not available with retractable screen

## **DECORATIVE OPTIONS**

Patterned V-Groove Design

15 Square V-Groove Design

Border V-Groove Design Sandblasted

Floral A

Floral B Sandblasted

Floral C Sandblasted

Sandblasted 3LSS artglass on side panels

Classic & Modern

One Lite Classic & Modern

3/4 Self Storing Classic & Modern