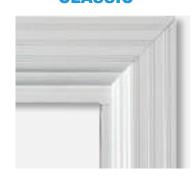

## **CLASSIC**

- Available with 1 1/2" & 2" doors only
- Not available with retractable screen