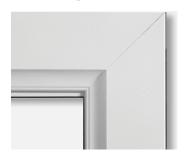

### **MODERN**

- Available with 2 1/4" doors only
- Available with retractable screen (SS, DSS, 3LSS. Full Lite Models only)
- Choice of Brass or Silver DX Handle

#### **STYLES**

- Self lubricating hinges
- Heavy wall extruded aluminum frame
- Diecast internal miter corners
- Durable baked enamel duracron finish
- Heavy duty torsion bar closer
- Installation hardware included
- Tempered safety glass
- Triple rubber sweep
- Victoria Doors #2 & #3 comes with interchangeable screen on top section only
- Standard DX handle