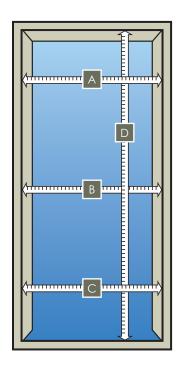

for selections.
- Upon receiving the porch enclosure all hardware and joining channels are provided for easy installation. All necessary U, L, & H channels are provided as required.
- Everlast Porch Enclosures are custom made to meet all of your unique requirements. Whether it is used for protection against the winter months or protection against mosquitoes in the summer; there are no limitations as to what your new Everlast Porch Enclosure can do for you.







# **HARDWARE**

### **Dx Handle**



Brass-25 White-24 Satin Silver-26 Oil Rubbed Bronze-32

### **Elite Lever Handle**



Brass-50 Silver-60 Oil Rubbed Bronze-70

## **Keyed Deadbolt**



Brass-27 White-2KW Satin Silver 2KSS Oil Rubbed Bronze-2KORB

## **Interior Deadbolt**



White Black Silver

# **HOW TO MEASURE YOUR DOOR.**