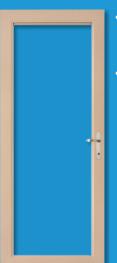

### **MODERN**

- Available with 2 1/4" doors only
- Available with retractable screen (SS, DSS, 3LSS. Full Lite Models only)
- Choice of Brass or Silver DX Handle

#### **STYLES**

- Self lubricating hinges
- Heavy wall extruded aluminum frame
- Diecast internal miter corners
- Durable baked enamel duracron finish
- Heavy duty torsion bar closer
- Installation hardware included
- Tempered safety glass
- Triple rubber sweep
- Victoria Doors #2 & #3 comes with interchangeable screen on top section only
- Standard DX handle