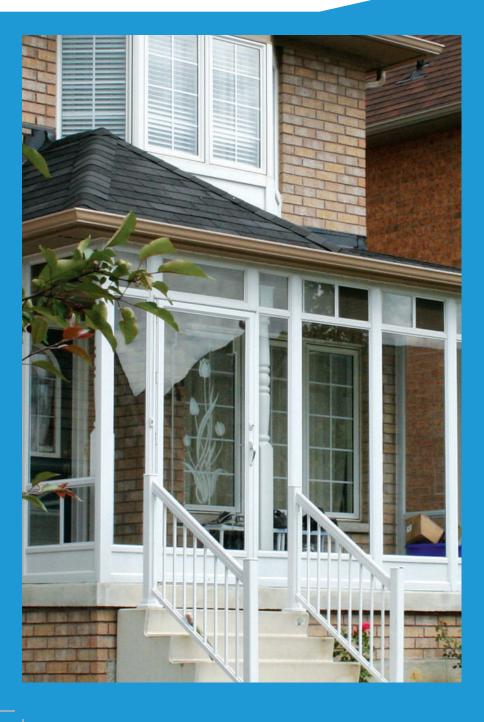

# **VINYL PORCH ENCLOSURES**

- Porch enclosures come standard with fixed panels
- Threshold included
- No exposed screws after installation
- All systems include Silver or Brass Elite Lever Hardware
- Modern Clean Lines
- Everlast Porch Enclosures are custom made to meet all of your unique requirements. Whether it is used for protection against the winter months or protection against mosquitoes in the summer, there are no limitations as to what your new Everlast Porch Enclosure can do for you

# ALUMINUM PORCH ENCLOSURES CLASSIC STYLE ONLY

- All porch enclosures are constructed with 2" heavy wall extruded aluminum frame.
- Each enclosure comes with any classic style of our aluminum storm doors. Refer to our aluminum storm door section for selections.
- Upon receiving the porch enclosure all hardware and joining channels are provided for easy installation. All necessary U, L, & H channels are provided as required.
- Everlast Porch Enclosures are custom made to meet all of your unique requirements. Whether it is used for protection against the winter months or protection against mosquitoes in the summer; there are no limitations as to what your new Everlast Porch Enclosure can do for you.