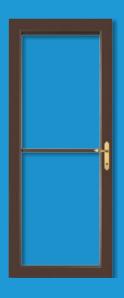

# VINYL STORM DOORS FEATURES & BENEFITS

- · Aluminum stiffener throughout for strength and maximum durability
- · Fusion welded 45 degree corners with mechanically fastened 90° aluminum angle brackets for added strength
- Aluminum pre hung frame for easy installation
- · Comes with choice of Brass, Silver or optional Oil Rubbed Bronze Elite Lever handle with matching door sweep
- · Durable Euro paint available in standard paint finishes for exterior only (Interior available in white only)
- For standard paint finishes please refer to our aluminum storm door colour chart
- Custom colours available upon request
- In compliance with storm door CGSB-82-GP-3M standard

# **PRESTIGE**

- Hidden retractable screen for easy ventilation.
- Screen is hidden in top door rail. Slides from top down and locks into mulitple venting positions.
- · Decorative horizontal SDL Bar.

Note: Vinyl storm doors also shown on front cover