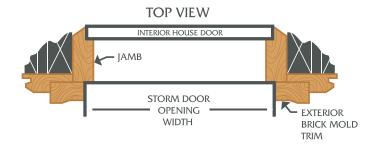

selections.
- Upon receiving the porch enclosure all hardware and joining channels are provided for easy installation. All necessary U, L, & H channels are provided as required.
- Everlast Porch Enclosures are custom made to meet all of your unique requirements. Whether it is used for protection against the winter months or protection against mosquitoes in the summer; there are no limitations as to what your new Everlast Porch Enclosure can do for you.







# **HARDWARE**

### **Dx Handle**



Brass-25 White-24 Satin Silver-26 Oil Rubbed Bronze-32

### **Elite Lever Handle**



Brass-50 Silver-60 Oil Rubbed Bronze-70

## **Keyed Deadbolt**



Brass-27 White-2KW Satin Silver 2KSS Oil Rubbed Bronze-2KORB

## **Interior Deadbolt**



White Black Silver

# **HOW TO MEASURE YOUR DOOR.**