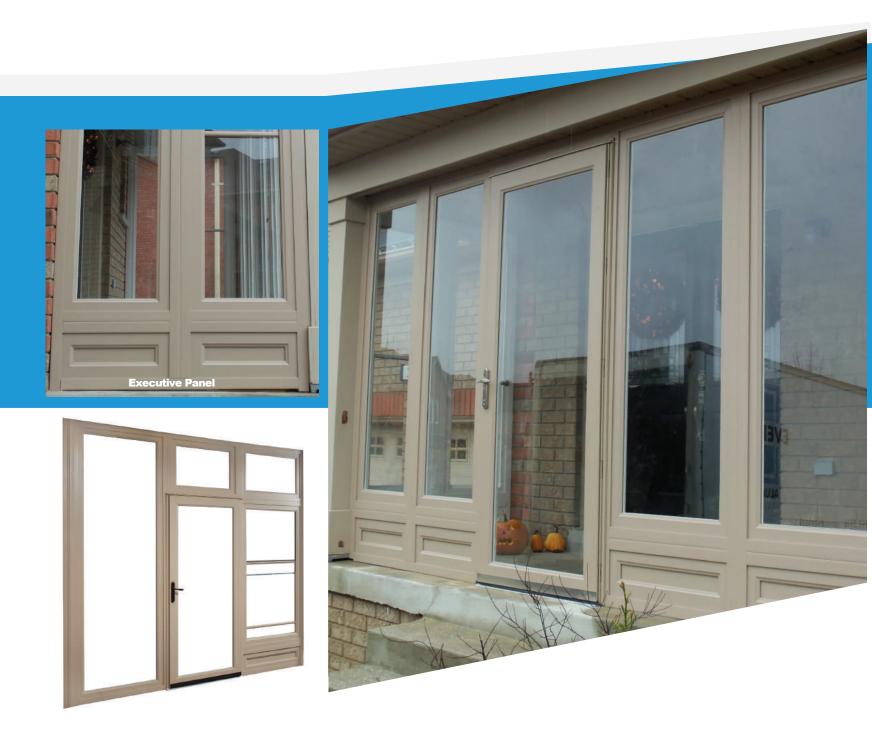

# **VINYL PORCH ENCLOSURES**

- Porch enclosures come standard with fixed panels
- Threshold included
- No exposed screws after installation
- All systems include Silver or Brass Elite Lever Hardware
- Modern Clean Lines
- Everlast Porch Enclosures are custom made to meet all of your unique requirements. Whether it is used for protection against the winter months or protection against mosquitoes in the summer, there are no limitations as to what your new Everlast Porch Enclosure can do for you

### Available with:

- Sungate hardcoat LowE
- · Retractable screen panels
- Executive Panel
- Oil Rubbed Bronze Lever hardware
- SDL Grills
- Euro finish UV reflective paint (Matte finish)