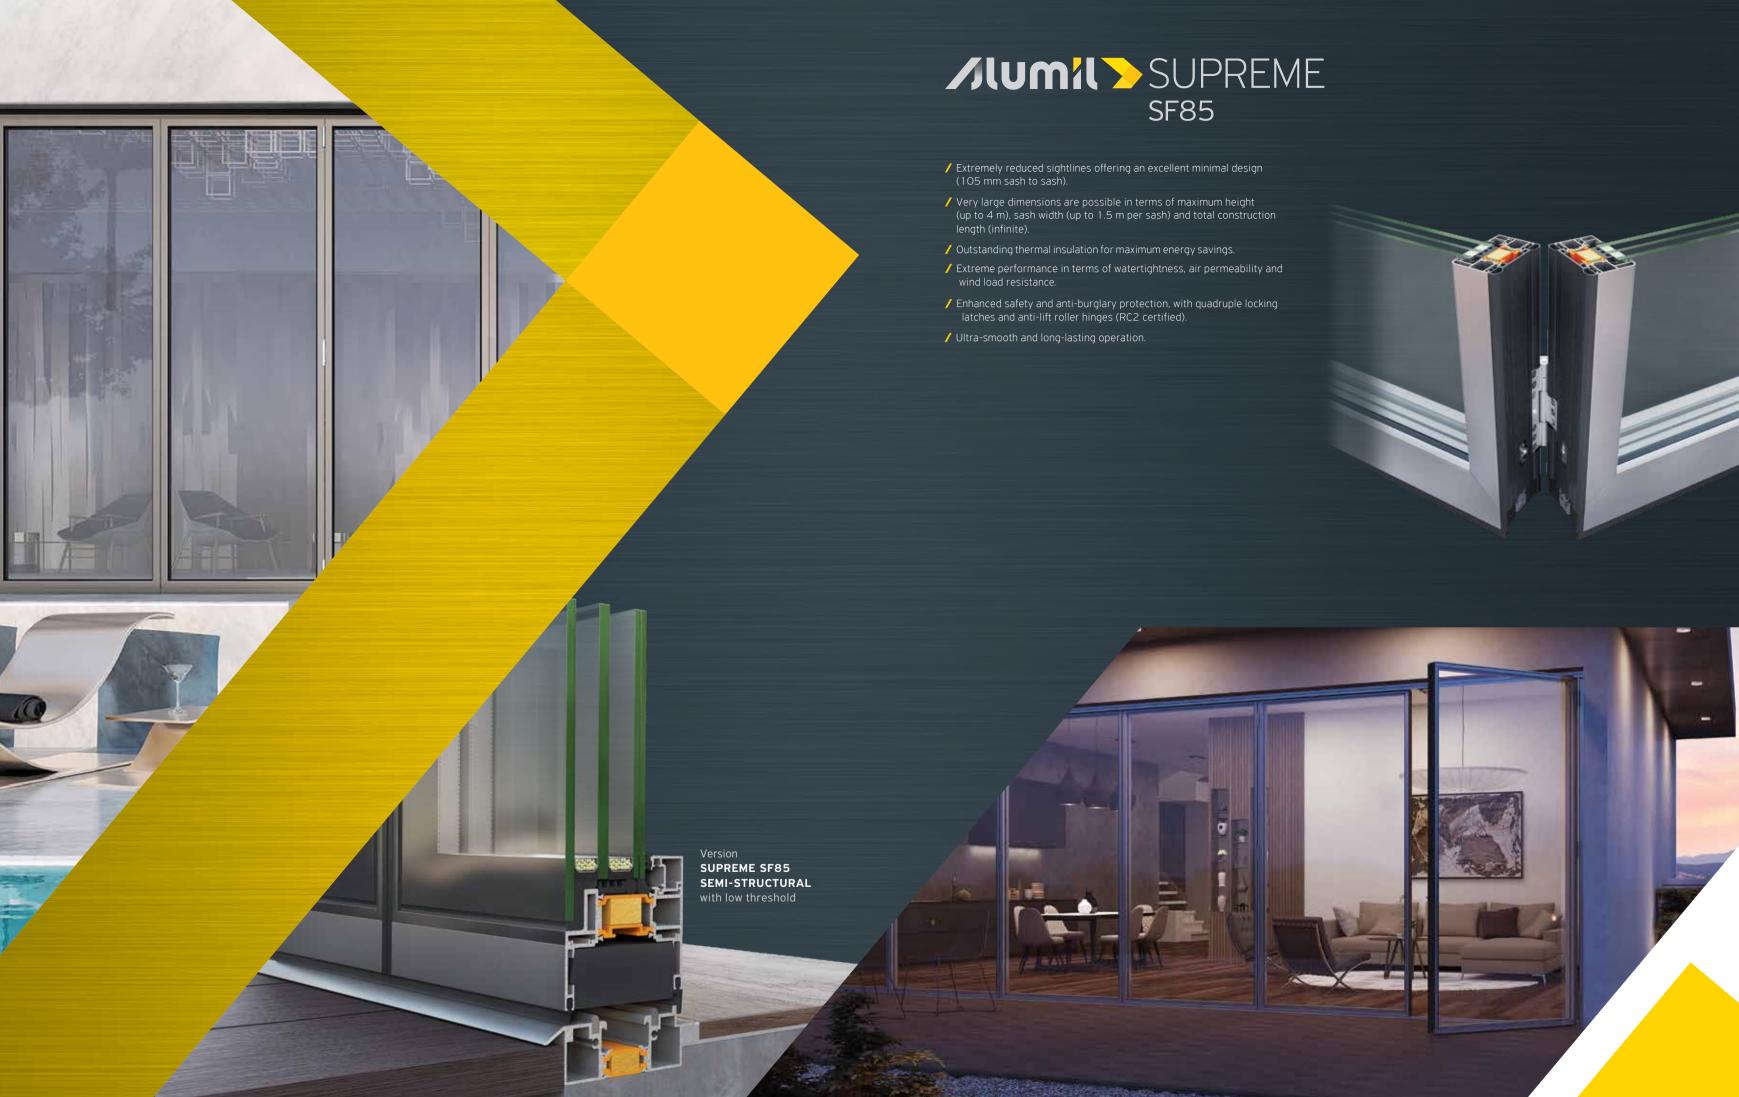

Astonishing folding doors with unique minimal design, excellent thermal insulation and overall performance

SUPREME SF85 is an exceptional folding door system, providing minimal aesthetics, outstanding thermal insulation and the ability to create constructions of very large dimensions and extraordinary low sightlines. Its state-of-the-art fittings are designed to achieve upparalleled performance and a smooth bottom-slide operation

Ideal for flawless residential use as well as for heavy-duty constructions and high-end applications. Its construction flexibility (odd and even number of vents, corner typologies and semi-structural versions), provides numerous solutions, meeting every need in a very effective and elegant way.

## **Technical characteristics**

| Visible aluminium face width | 105 mm                   |
|------------------------------|--------------------------|
| Sash width                   | 85 mm                    |
| Sash weight                  | Up to 200 Kg             |
| Glazing                      | 20-53 mm standard        |
|                              | 34-75 mm semi-structural |
| Operation                    | Bottom slide             |
| Thermal insulation           | Polyamides 40 mm,        |
|                              | NPG Bar Insulation foam  |