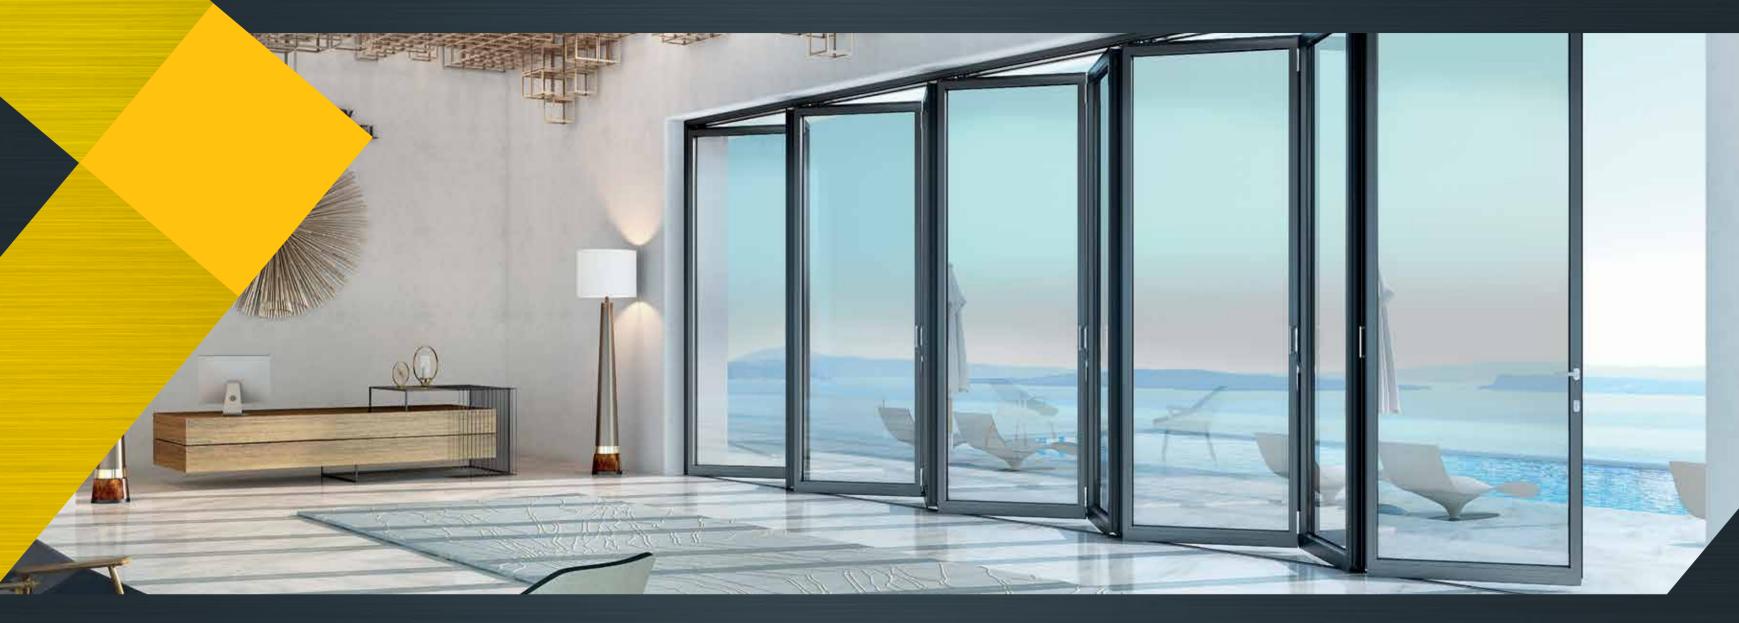

Astonishing folding doors with unique minimal design, excellent thermal insulation and overall performance

SUPREME SF85 is an exceptional folding door system, providing minimal aesthetics, outstanding thermal insulation and the ability to create constructions of very large dimensions and extraordinary low sightlines. Its state-of-the-art fittings are designed to achieve upparalleled performance and a smooth bottom-slide operation

Ideal for flawless residential use as well as for heavy-duty constructions and high-end applications. Its construction flexibility (odd and even number of vents, corner typologies and semi-structural versions), provides numerous solutions, meeting every need in a very effective and elegant way.