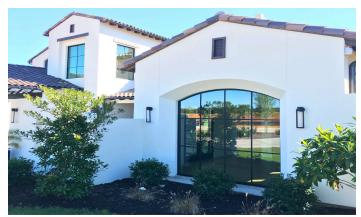

## Carbon Steel Frame Windows & Doors

+

GEM Windows & Doors is a leader in the window and door retail, installation and manufacturing business for 60 years. As specialists GEM is proud to introduce its newest product line of Carbon Steel Frame windows, doors and wall units. Thermally broken windows and entry doors for exterior use as well as single pane units for internal spaces and appliances such as office doors, wall dividers and accent pieces.

Each piece is an architectural metalwork, custom manufactured with the highest quality German extruded carbons steel, seamlessly hand welded and finished with precision, and expertly installed into our customers homes and businesses. GEM's trademark is the attention to detail throughout the entire process.