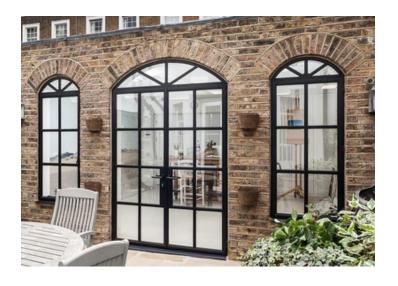

## Carbon Steel Frame Windows & Doors

+

GEM Windows & Doors is a leader in the window and door retail, installation and manufacturing business for 60 years. As specialists GEM is proud to introduce its newest product line of Carbon Steel Frame windows, doors and wall units. Thermally broken windows and entry doors for exterior use as well as single pane units for internal spaces and appliances such as office doors, wall dividers and accent pieces.

Each piece is an architectural metalwork, custom manufactured with the highest quality German extruded carbons steel, seamlessly hand welded and finished with precision, and expertly installed into our customers homes and businesses. GEM's trademark is the attention to detail throughout the entire process.