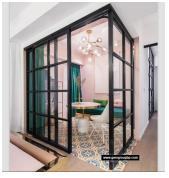

## Carbon Steel Frame Windows & Doors

+

GEM Windows & Doors is a leader in the window and door retail, installation and manufacturing business for 60 years. As specialists GEM is proud to introduce its newest product line of Carbon Steel Frame windows, doors and wall units. Thermally broken windows and entry doors for exterior use as well as single pane units for internal spaces and appliances such as office doors, wall dividers and accent pieces.

Each piece is an architectural metalwork, custom manufactured with the highest quality German extruded carbons steel, seamlessly hand welded and finished with precision, and expertly installed into our customers homes and businesses. GEM's trademark is the attention to detail throughout the entire process.