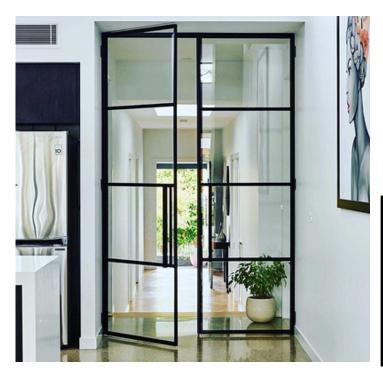

## Carbon Steel Frame Windows & Doors

+

GEM Windows & Doors is a leader in the window and door retail, installation and manufacturing business for 60 years. As specialists GEM is proud to introduce its newest product line of Carbon Steel Frame windows, doors and wall units. Thermally broken windows and entry doors for exterior use as well as single pane units for internal spaces and appliances such as office doors, wall dividers and accent pieces.

Each piece is an architectural metalwork, custom manufactured with the highest quality German extruded carbons steel, seamlessly hand welded and finished with precision, and expertly installed into our customers homes and businesses. GEM's trademark is the attention to detail throughout the entire process.