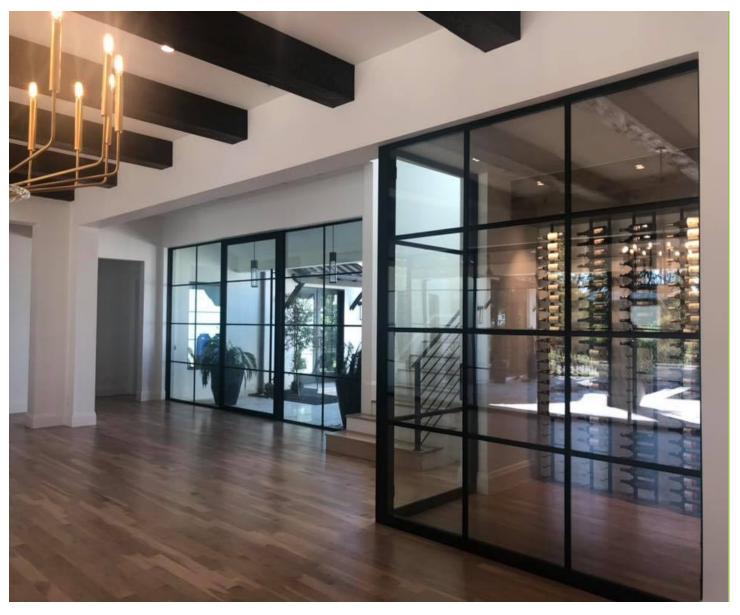

## Carbon Steel Frame Windows & Doors

+

GEM Windows & Doors is a leader in the window and door retail, installation and manufacturing business for 60 years. As specialists GEM is proud to introduce its newest product line of Carbon Steel Frame windows, doors and wall units. Thermally broken windows and entry doors for exterior use as well as single pane units for internal spaces and appliances such as office doors, wall dividers and accent pieces.

Each piece is an architectural metalwork, custom manufactured with the highest quality German extruded carbons steel, seamlessly hand welded and finished with precision, and expertly installed into our customers homes and businesses. GEM's trademark is the attention to detail throughout the entire process.