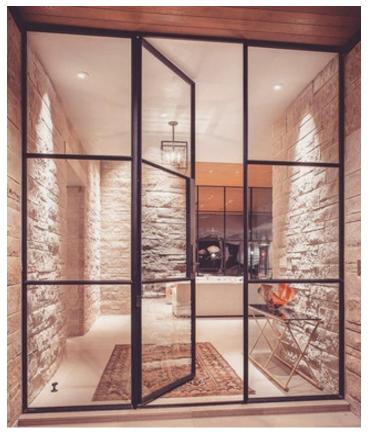

## Carbon Steel Frame Windows & Doors

+

GEM Windows & Doors is a leader in the window and door retail, installation and manufacturing business for 60 years. As specialists GEM is proud to introduce its newest product line of Carbon Steel Frame windows, doors and wall units. Thermally broken windows and entry doors for exterior use as well as single pane units for internal spaces and appliances such as office doors, wall dividers and accent pieces.

Each piece is an architectural metalwork, custom manufactured with the highest quality German extruded carbons steel, seamlessly hand welded and finished with precision, and expertly installed into our customers homes and businesses. GEM's trademark is the attention to detail throughout the entire process.