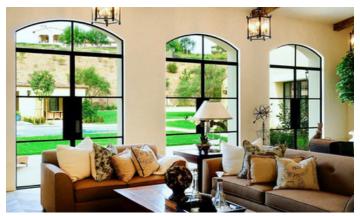

## Carbon Steel Frame Windows & Doors

+

GEM Windows & Doors is a leader in the window and door retail, installation and manufacturing business for 60 years. As specialists GEM is proud to introduce its newest product line of Carbon Steel Frame windows, doors and wall units. Thermally broken windows and entry doors for exterior use as well as single pane units for internal spaces and appliances such as office doors, wall dividers and accent pieces.

Each piece is an architectural metalwork, custom manufactured with the highest quality German extruded carbons steel, seamlessly hand welded and finished with precision, and expertly installed into our customers homes and businesses. GEM's trademark is the attention to detail throughout the entire process.