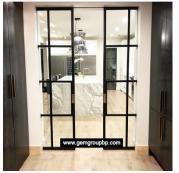

## Carbon Steel Frame Windows & Doors

+

GEM Windows & Doors is a leader in the window and door retail, installation and manufacturing business for 60 years. As specialists GEM is proud to introduce its newest product line of Carbon Steel Frame windows, doors and wall units. Thermally broken windows and entry doors for exterior use as well as single pane units for internal spaces and appliances such as office doors, wall dividers and accent pieces.

Each piece is an architectural metalwork, custom manufactured with the highest quality German extruded carbons steel, seamlessly hand welded and finished with precision, and expertly installed into our customers homes and businesses. GEM's trademark is the attention to detail throughout the entire process.